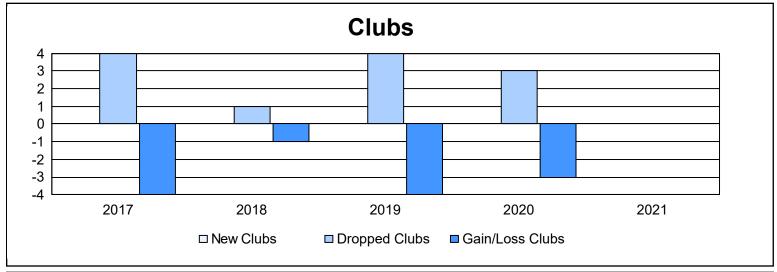

District 335 A

As of June 2021 Cumulative

| Year      | New<br>Clubs | Dropped<br>Clubs | Gain/<br>Loss<br>Clubs | New<br>Members | Charter<br>Members | Reinstate<br>Members | Transfer<br>Members | Total<br>Member<br>Added | Total<br>Members<br>Dropped | Gain/<br>Loss<br>Members |
|-----------|--------------|------------------|------------------------|----------------|--------------------|----------------------|---------------------|--------------------------|-----------------------------|--------------------------|
| 2016-2017 | 0            | 4                | -4                     | 174            | 0                  | 6                    | 14                  | 194                      | 280                         | -86                      |
| 2017-2018 | 0            | 1                | -1                     | 193            | 0                  | 5                    | 0                   | 198                      | 231                         | -33                      |
| 2018-2019 | 0            | 4                | -4                     | 161            | 0                  | 7                    | 25                  | 193                      | 304                         | -111                     |
| 2019-2020 | 0            | 3                | -3                     | 189            | 0                  | 7                    | 1                   | 197                      | 229                         | -32                      |
| 2020-2021 | 0            | 0                | 0                      | 90             | 2                  | 3                    | 3                   | 98                       | 192                         | -94                      |
| Average   | 0            | 2                | -2                     | 161            | 0                  | 6                    | 9                   | 176                      | 247                         | -71                      |